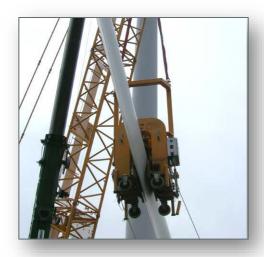

## General description

The Blade clamp is designed to be used for installation and demounting of wind turbine rotors. It is used as a "clamp" around the trailing blade, when the rotor is lifted for installation on the wind turbine. The main crane lifts the rotor, while the smaller crane with the Blade clamp controls the trailing blade making the rotor turn to installation position.

After the rotor has been installed the Blade clamp can be released using a remote control. The Blade clamp can also be used to assist in lowering the rotor to a horizontal position when demounting a rotor.