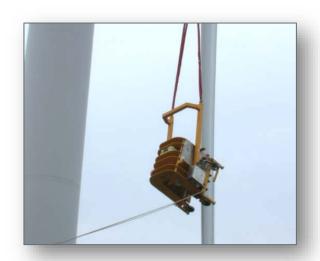

## General description

The Blade clamp is designed to be used for installation and demounting of wind turbine rotors. It is used as a "clamp" around the trailing blade, when the rotor is lifted for installation on the wind turbine. The main crane lifts the rotor, while the smaller crane with the Blade clamp controls the trailing blade making the rotor turn to installation position.

After the rotor has been installed the Blade clamp can be released using a remote control. The Blade clamp can also be used to assist in lowering the rotor to a horizontal position when demounting a rotor.