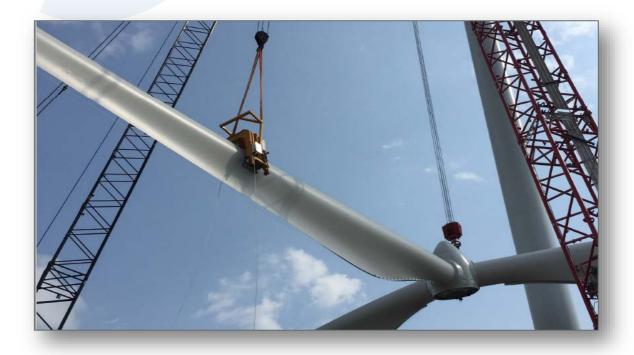

## General description

The Blade clamp is designed to be used for installation and demounting of wind turbine rotors. It is used as a "clamp" around the trailing blade, when the rotor is lifted for installation on the wind turbine. The main crane lifts the rotor, while the smaller crane with the Blade clamp controls the trailing blade making the rotor turn to installation position.

After the rotor has been installed the Blade clamp can be released using a remote control. The Blade clamp can also be used to assist in lowering the rotor to a horizontal position when demounting a rotor.