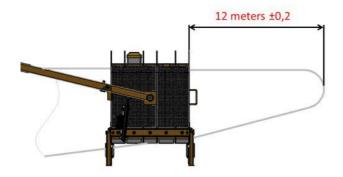

## General description

The Blade clamp is designed to be used for installation and demounting of wind turbine rotors. It is used as a "clamp" around the trailing blade, when the rotor is lifted for installation on the wind turbine. The main crane lifts the rotor, while the smaller crane with the Blade clamp controls the trailing blade making the rotor turn to installation position.

After the rotor has been installed the Blade clamp can be released using a remote control. The Blade clamp can also be used to assist in lowering the rotor to a horizontal position when demounting a rotor.